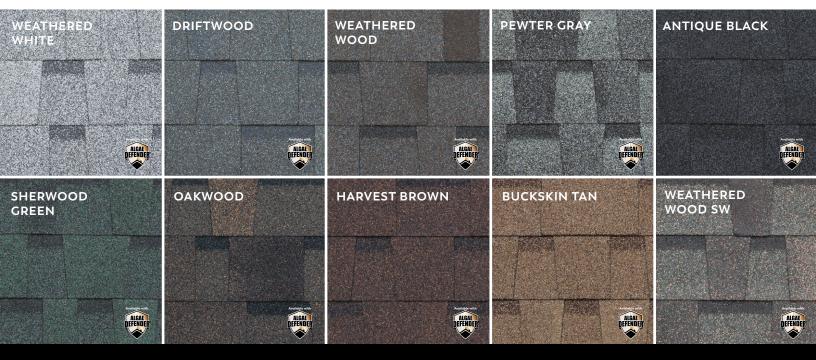

## Trust the Premium Option.

PABCO Premier® provides dependable protection for new homes and roof upgrades. PABCO Premier is our premium laminated shingle option available in ten colors.

PABCO Premier has the features you require for both function and appearance. With UL790 Class A Fire Resistance, a Limited Lifetime warranty, and available Algae Defender® protection, this laminated shingle surely meets all your roofing needs.

## COMPLIES WITH:

- · CSA A123.5, Fiberglass Shingle Standard
- ASTM D3018 Type I, Fiberglass Shingle Standard

Printed colors shown in this brochure may vary from actual shingle colors. Color selection should be made with 2-3 full size shingles.