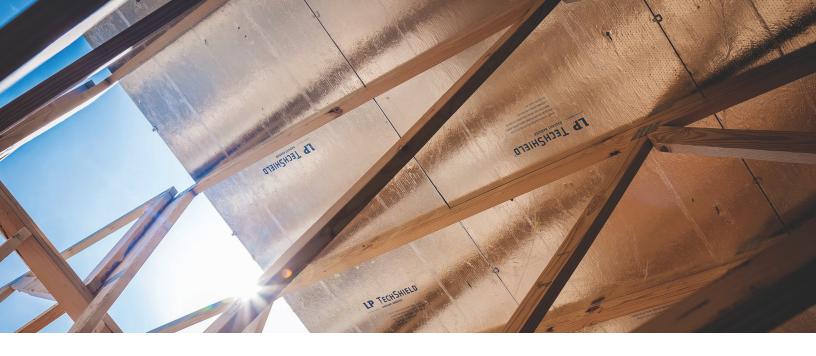

## **America's Original and #1 Brand of Radiant Barrier Sheathing**

Installed in more than 2 million homes to date, LP® TechShield® Radiant Barrier Sheathing is the industry's best-selling brand of radiant barrier sheathing. With a track record of proven success, LP TechShield sheathing can be a cost-effective way to boost a home's energy efficiency and improve HERS scores.

Only LP TechShield sheathing features a durable layer of aluminum with patented VaporVents™ technology. Post-lamination incising prevents moisture build-up during and after construction, while the OSB substrate promotes breathability and does not create a vapor barrier.