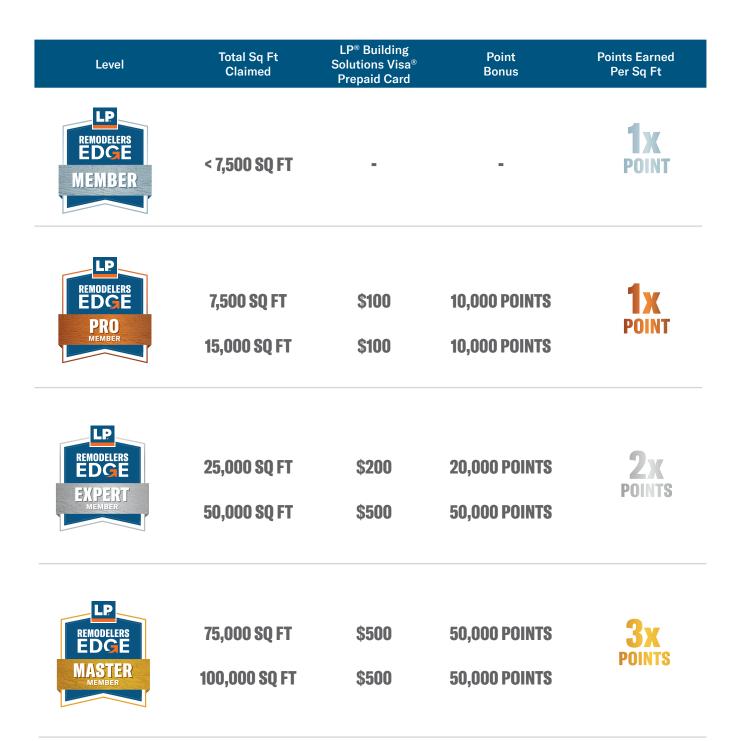

### **UNLOCK POINTS**

Then unlock your points (and other perks) once you reach Pro level status by submitting 7,500 sq ft in LP<sup>®</sup> SmartSide<sup>®</sup> product purchase invoices.

The LP® Building Solutions Visa® Prepaid Card is issued by The Bancorp Bank pursuant to a license from Visa U.S.A. Inc. The Bancorp Bank; Member FDIC. The card may be used everywhere Visa debit cards are accepted.

## INSTALL MORE. EARN MORE.

Earn points for each square foot of LP<sup>®</sup> SmartSide<sup>®</sup> Trim & Siding you claim. Points become available to use once you take the required training and have reached the Pro level.