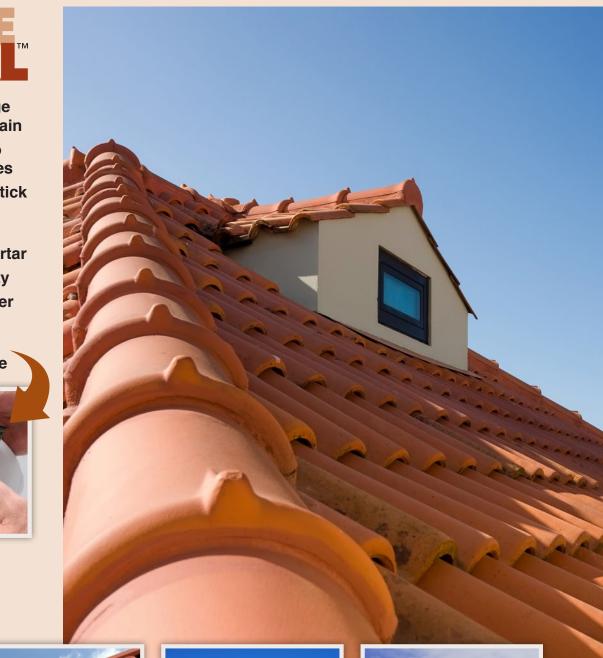

## **Tile Roof Protection**

RidgeSeal<sup>™</sup> is a self-adhering, superior waterproofing barrier for use when installing concrete, clay, and synthetic hip and ridge tiles. It eliminates costly mortar applications to critical hip and ridge areas where blowing rain can enter.

The superb flexibility makes installation proceed quickly, while the self-sealing properties create an excellent weather and insect barrier. RidgeSeal's strength, composition and durable UV-resistant surface allows exposure for up to six months before installing the final roofing surface.

RidgeSeal utilizes a specialized rubberized asphalt adhesive system that self-seals around common roofing fasteners. This unique formula will not crack or dry out giving you maximum waterproofing protection. Be sure to specify RidgeSeal on your next tile roofing project.