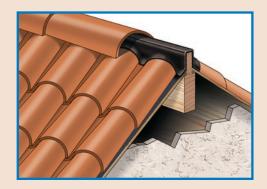

## **Tile Roof Protection**

RidgeSeal<sup>™</sup> is a self-adhering, superior waterproofing barrier for use when installing concrete, clay, and synthetic hip and ridge tiles. It eliminates costly mortar applications to critical hip and ridge areas where blowing rain can enter.

The superb flexibility makes installation proceed quickly, while the self-sealing properties create an excellent weather and insect barrier. RidgeSeal's strength, composition and durable UV-resistant surface allows exposure for up to six months before installing the final roofing surface.

RidgeSeal utilizes a specialized rubberized asphalt adhesive system that self-seals around common roofing fasteners. This unique formula will not crack or dry out giving you maximum waterproofing protection. Be sure to specify RidgeSeal on your next tile roofing project.