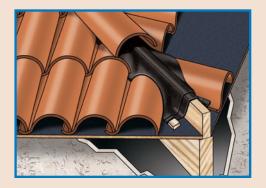

## **Tile Roof Protection**

RidgeSeal<sup>™</sup> is a self-adhering, superior waterproofing barrier for use when installing concrete, clay, and synthetic hip and ridge tiles. It eliminates costly mortar applications to critical hip and ridge areas where blowing rain can enter.

The superb flexibility makes installation proceed quickly, while the self-sealing properties create an excellent weather and insect barrier. RidgeSeal's strength, composition and durable UV-resistant surface allows exposure for up to six months before installing the final roofing surface.

RidgeSeal utilizes a specialized rubberized asphalt adhesive system that self-seals around common roofing fasteners. This unique formula will not crack or dry out giving you maximum waterproofing protection. Be sure to specify RidgeSeal on your next tile roofing project.