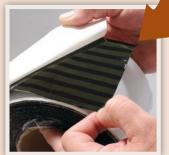

## Self-Adhering Hip & Ridge Tape

- Prevents Damage From Blowing Rain
- Easy to Apply to Irregular Surfaces
- Easy Peel and Stick Application
- Faster and More Secure Than Mortar
- Superb Flexibility
- Excellent Weather Barrier
- PowerBond<sup>™</sup> Version Available

RidgeSeal utilizes a specialized rubberized asphalt adhesive system that self-seals around common roofing fasteners. This unique formula will not crack or dry out giving you maximum waterproofing protection. Be sure to specify RidgeSeal on your next tile roofing project.