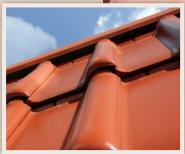

## **Tile Roof Protection**

RidgeSeal<sup>™</sup> is a self-adhering, superior waterproofing barrier for use when installing concrete, clay, and synthetic hip and ridge tiles. It eliminates costly mortar applications to critical hip and ridge areas where blowing rain can enter.

The superb flexibility makes installation proceed quickly, while the self-sealing properties create an excellent weather and insect barrier. RidgeSeal's strength, composition and durable UV-resistant surface allows exposure for up to six months before installing the final roofing surface.