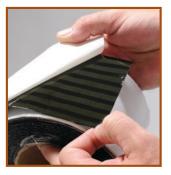

## Self-Adhering Hip & Ridge Tape

- Prevents Damage From Blowing Rain
- Easy to Apply to Irregular Surfaces
- Easy Peel and Stick Application
- Faster and More Secure Than Mortar
- Superb Flexibility
- Excellent Weather Barrier
- PowerBond<sup>™</sup> Version Available

The superb flexibility makes installation proceed quickly, while the self-sealing properties create an excellent weather and insect barrier. RidgeSeal's strength, composition and durable UV-resistant surface allows exposure for up to six months before installing the final roofing surface.

RidgeSeal utilizes a specialized rubberized asphalt adhesive system that self-seals around common roofing fasteners. This unique formula will not crack or dry out giving you maximum waterproofing protection. Be sure to specify RidgeSeal on your next tile roofing project.