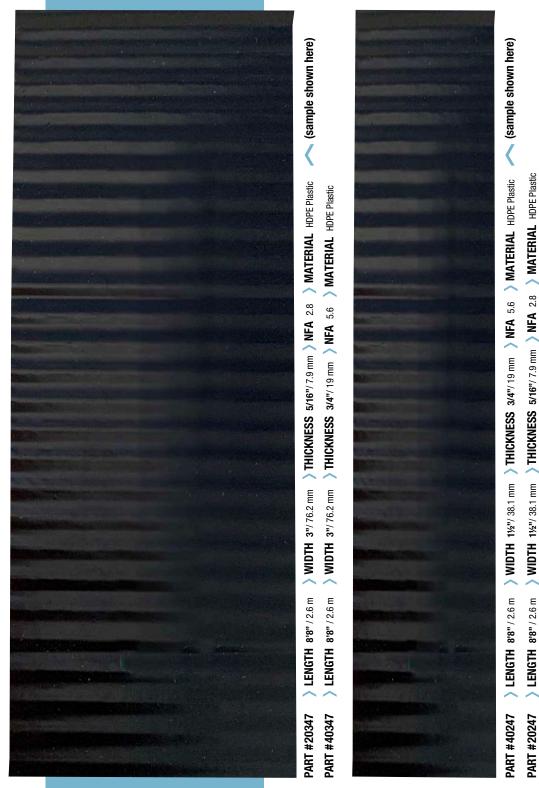

## ProTect FURRING STRIPS

ProTect Furring Strips provide long-lasting protection that prevents moisture damage within the walls. Uniquely designed with small air channels that allow bulk water and other moisture to easily escape behind cladding, and air to flow vertically and horizontally keeping the wall assembly dry . Unlike traditional wood products, ProTect Furring Strips are extremely durable, don't warp or split, and are pest resistant. This rainscreen system ensures the beauty and longevity of the cladding. ProTect Furring Strips work with these siding materials; fiber cement, wood, stone, lap siding, shakes, board & batten and open-joint systems.