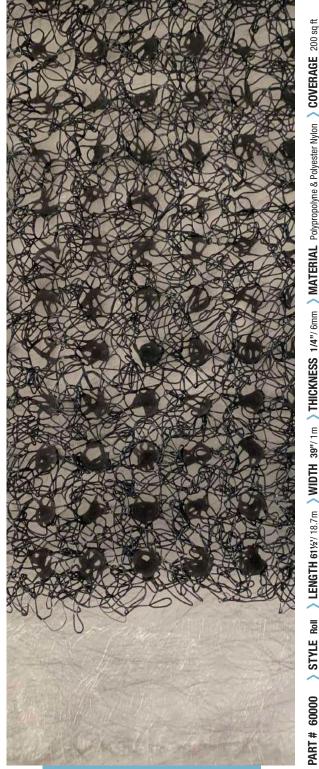

## ProTect **DRAIN MAT**

ProTect Drain Mat promotes breathability between the walls for a healthy home. Made of moisture resistant, non-woven material that is 95% open which creates a drainage plane for trapped water to run off, and an air cavity to promote cross-ventilation and drying. Compression resistant and Class A fire rated, ProTect Drain Mat is a rainscreen system that will help extend the life of the cladding material and prevent expensive moisture damage to exterior walls. ProTect Drain Mat works with these siding materials; fiber cement, wood, stone, lap siding, shakes, board & batten and open-joint systems.

LENGTH 611%/18.7m \ WIDTH 39"/1m \ THICKNESS 1/4"/6mm \ MATERIAL Polypropolyne & Polyester Nylon \ COVERAGE 200 sq ft STYLE Roll

| COMPRESSION<br>LOAD<br>Load (lbs) | DRAIN<br>MAT<br>Thickness (in) |
|-----------------------------------|--------------------------------|
| 0                                 | 0.286"                         |
| 100                               | 0.255"                         |
| 200                               | 0.249"                         |
| 300                               | 0.243"                         |