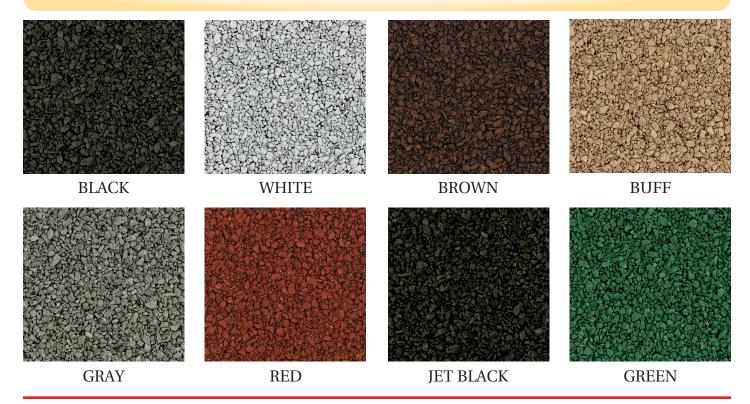

## **GRANULES COLORS**

## STANDARD COLORS Are available on all cap sheets



## **BLENDED COLORS**

are available on
APM-4T and SFM-3.5H (as stock colors),
and are available on a special order basis
for any other cap sheet.
Call (800) 535-8597 for more information













TAN BLEND

**BLACK BLEND** 

TERRA COTTA

SLATE BLEND

The mineral granule colors shown are reproduced as a reference only, and as an aid in the selection of contrasting color schemes. The Actual product color may vary slightly from those shown. BITEC, INC. assumes

no responsibility for any such color variance as shown versus the actual color. The purchaser should view actual available colors at their local BITEC distributor, or contact their BITEC representative.

August 2011